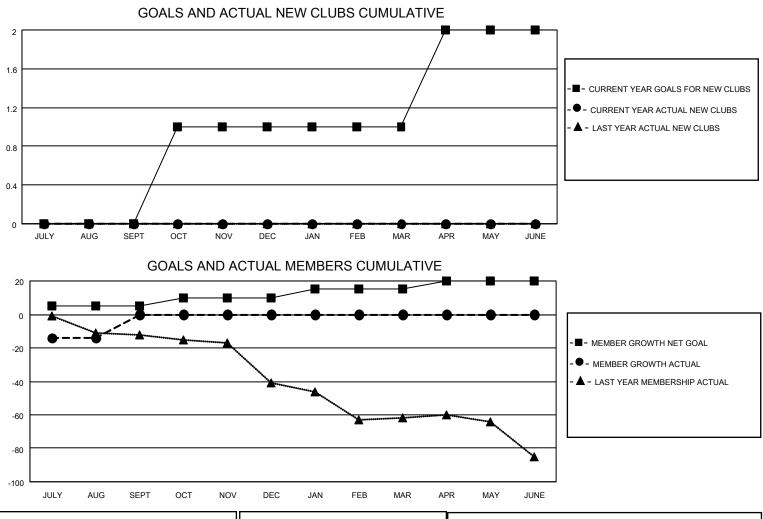

## LOCATION PENNSYLVANIA

District 14 D

Results as of: 8/31/2023

| Clubs                 |               |           |               | Members               |                         |                         |                                                    |
|-----------------------|---------------|-----------|---------------|-----------------------|-------------------------|-------------------------|----------------------------------------------------|
| RESULTS FOR 2023-2024 |               |           |               | RESULTS FOR 2023-2024 |                         |                         |                                                    |
| QUARTER               | NEW CLUB GOAL | NEW CLUBS | DROPPED CLUBS | QUARTER               | IBER GROWTH NET<br>GOAL | MEMBER GROWTH<br>ACTUAL | DROPPED<br>MEMBERS ACTUAL<br>(including transfers) |
| JULY/AUG/SEPT         | 0             | 0         | 0             | JULY/AUG/SEPT         | 5                       | 12                      | 24                                                 |
| OCT/NOV/DEC           | 1             | 0         | 0             | OCT/NOV/DEC           | 5                       | 0                       | 0                                                  |
| JAN/FEB/MAR           | 0             | 0         | 0             | JAN/FEB/MAR           | 5                       | 0                       | 0                                                  |
| APR/MAY/JUNE          | 1             | 0         | 0             | APR/MAY/JUNE          | 5                       | 0                       | 0                                                  |